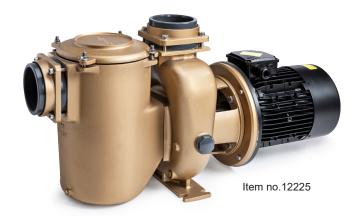

## **Pumps**

Pool pumps of bronze run quiet and are stable. The pump impeller is also made of bronze and it is fitted to a shaft made of acid proof stainless steel. Pool pump 7.5kW is available in two versions; with or without pre-filter. Pumps without pre-filters for various purposes where the only requirement is distributing water. Suitable for i.e. spas, circulation, solar heating, fountains and waterfalls.

The pool pump with pre-filter is equipped with a strainer basket which makes it easy to remove dirt such as leaves.

## **Features**

- Pump housing and pump impeller made of bronze
- Pump shaft made of acid proof stainless steel
- High-quality motors
- Pre-filter made of bronze with filter basket
- Equipped with drain plug
- Two different versions. With or without pre-filter
- Third-party tested and certified

## Without pre-filter

| Technical da | ata  |            | Voltage/Ampere |         |         |     |  |  |
|--------------|------|------------|----------------|---------|---------|-----|--|--|
| Item no.     | Туре | kW<br>50Hz | Voltage        | 400/3 ~ | 690/3 ~ | kg  |  |  |
| 12225        | T750 | 7.5        | 400/690        | 13.7    | 7.9     | 108 |  |  |
| 12227        | T750 | 7.5        | 400/690        | 13.7    | 7.9     | 79  |  |  |