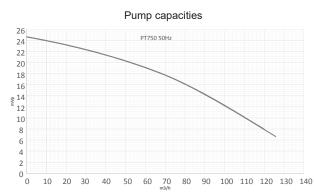

## **Pumps**

Pool pumps of bronze run quiet and are stable. The pump impeller is also made of bronze and it is fitted to a shaft made of acid proof stainless steel. Pool pump 7.5kW is available in two versions; with or without pre-filter. Pumps without pre-filters for various purposes where the only requirement is distributing water. Suitable for i.e. spas, circulation, solar heating, fountains and waterfalls.