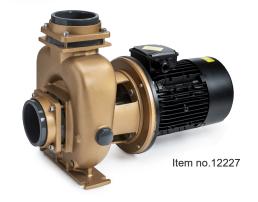

## **Pumps**

Pool pumps of bronze run quiet and are stable. The pump impeller is also made of bronze and it is fitted to a shaft made of acid proof stainless steel. Pool pump 7.5kW is available in two versions; with or without pre-filter. Pumps without pre-filters for various purposes where the only requirement is distributing water. Suitable for i.e. spas, circulation, solar heating, fountains and waterfalls.

## **Features**

- Pump housing and pump impeller made of bronze
- Pump shaft made of acid proof stainless steel
- High-quality motors
- Pre-filter made of bronze with filter basket
- Equipped with drain plug
- Two different versions. With or without pre-filter
- Third-party tested and certified

## Without pre-filter

| Technical da | ata  |            | Voltage/Ampere |         |         |     |  |  |
|--------------|------|------------|----------------|---------|---------|-----|--|--|
| Item no.     | Туре | kW<br>50Hz | Voltage        | 400/3 ~ | 690/3 ~ | kg  |  |  |
| 12225        | T750 | 7.5        | 400/690        | 13.7    | 7.9     | 108 |  |  |
| 12227        | T750 | 7.5        | 400/690        | 13.7    | 7.9     | 79  |  |  |