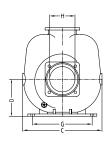

| Dimensions |                           |     |     |     |     |     |     |     |     |     |
|------------|---------------------------|-----|-----|-----|-----|-----|-----|-----|-----|-----|
| Item no.   | Туре                      | Α   | В   | С   | D   | E   | F   | G   | Н   | I   |
| 12225      | T750 (with pre-filter)    | 995 | 410 | 360 | 300 | 390 | 390 | 260 | 110 | 430 |
| 12227      | T750 (without pre-filter) | 720 | -   | 360 | 160 | 115 | 115 | 260 | 110 | 430 |